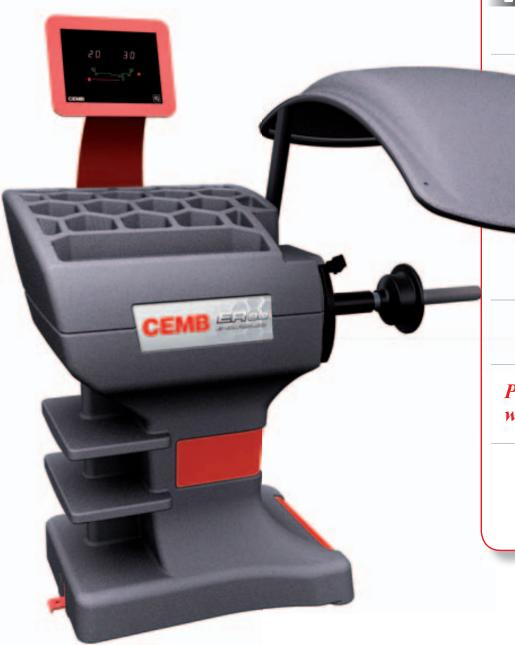

### Innovative design

### WHEEL BEST ACCESS

Wider space to work inside the rim

### **DIGITAL TOUCH**

Revolutionary digital touch panel, user friendly

Automatic brake and weight positioning with laser beam

### **LED LIGHT**

Illuminates working space

Pneumatic or standard wheel locking

### **EXTENDED GAGE**

Automatic measuring system for rim up to 30" with automatic locking on correction planes